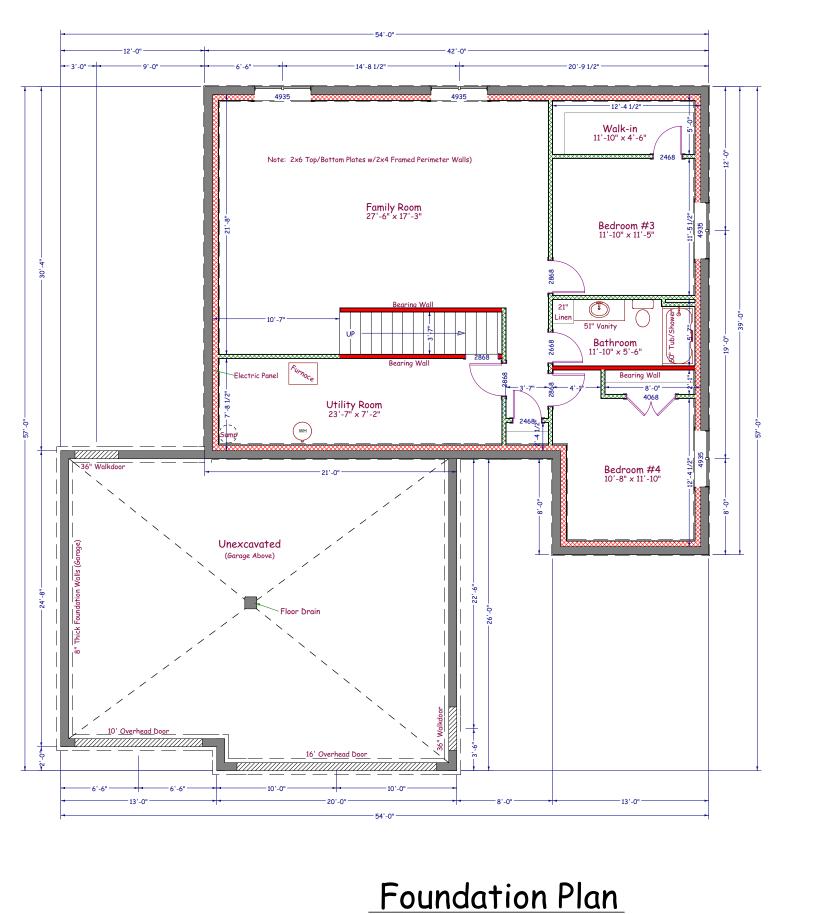

## <u>Basement</u>

From

All Exterior Foundation Walls Dimensioned

rom Outside of Foundation Wall To Outside Of Foundation Wall. Concrete Foundation Wall To Edge of Interior Wall Framing Or From Edge Of Translates To 3'-0" × 6'-8". h Translates To 2'-0" × 4'-0" ented By Solid Walls raming. Which . To Edge Of Fr 3068 Which 7 2040 Δ Framing To Door Labels Are Specified By 30 Vindow Labels Are Specified Rv 2 Specified By 2 Bearing Walls A The All Interior Dimensions Are From The Inside Edge Of Be Window I

\*2x6 Exterior House Walls \*2x6 Exterior Garage Walls \*8'-0" Ceiling - Main Floor \*10'-6" Ceiling - Garage \*24" Floor Trusses (Figured For Elevations) Note: Actual Truss Size May Differ

Square Foot Calculations: Main Floor - 1406 SF Lower Level - 1406 SF TOTAL LIVING AREA - 2812 SF

Attached Garage - 841 SF Covered Front Deck - 40 SF

Eave = 16" Overhangs Gable = 16" Overhangs