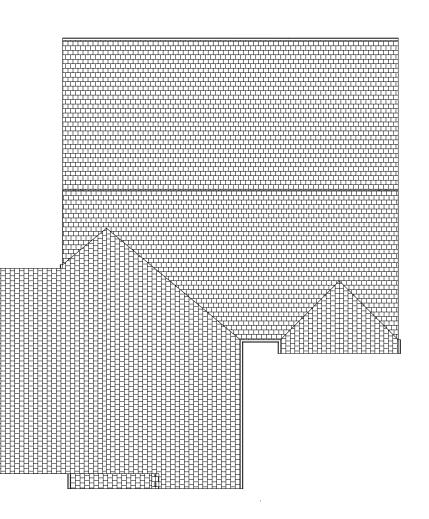

## Roof Layout

Not To Scale

Attached Garage - 841 SF Covered Front Deck - 40 SF

Eave = 16" Overhangs Gable = 16" Overhangs