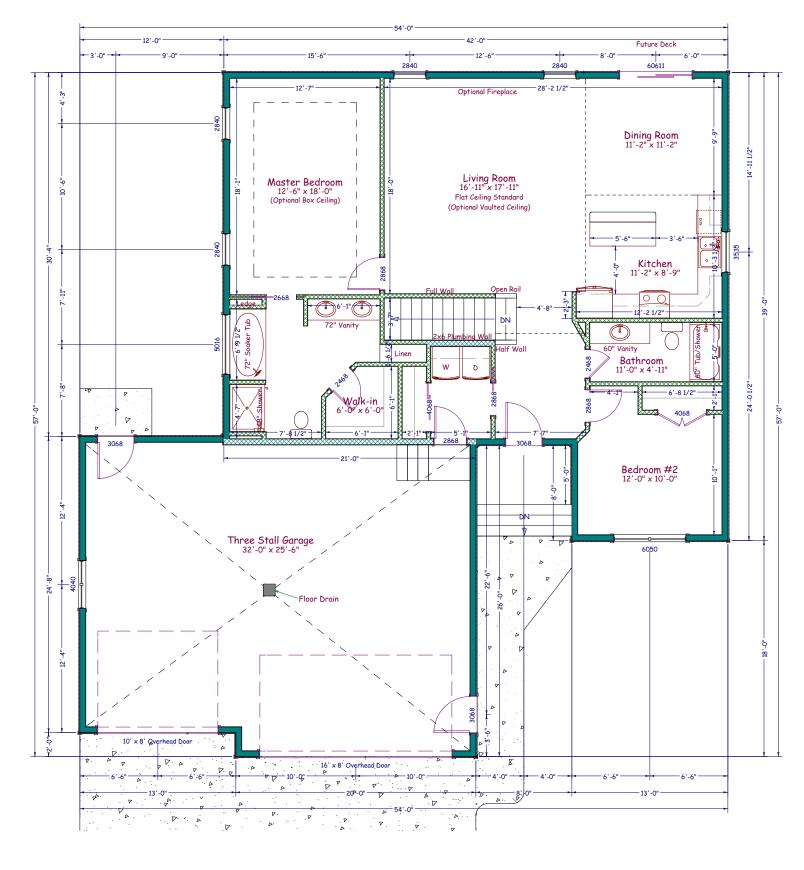

All Exterior Dimensions Are From Outside Of Framing To Outside of Framing. All Exterior Dimensions Are From Edge Of Framing To Edge Of Framing. Door Labels Are Specified By 3068 Which Translates To 3'-0" × 6'-8". Window Labels Are Specified By 2040 Which Translates To 2'-0" × 4'-0".

Main Floor Plan Scale: 1/8"=1'-0"

\*2x6 Exterior House Walls \*2x6 Exterior Garage Walls \*8'-0" Ceiling - Main Floor \*10'-6" Ceiling - Garage \*24" Floor Trusses (Figured For Elevations) Note: Actual Truss Size May Differ

Square Foot Calculations: Main Floor - 1406 SF Lower Level - 1406 SF TOTAL LIVING AREA - 2812 SF

Attached Garage - 841 SF Covered Front Deck - 40 SF

Scale: 1/8"=1'-0"