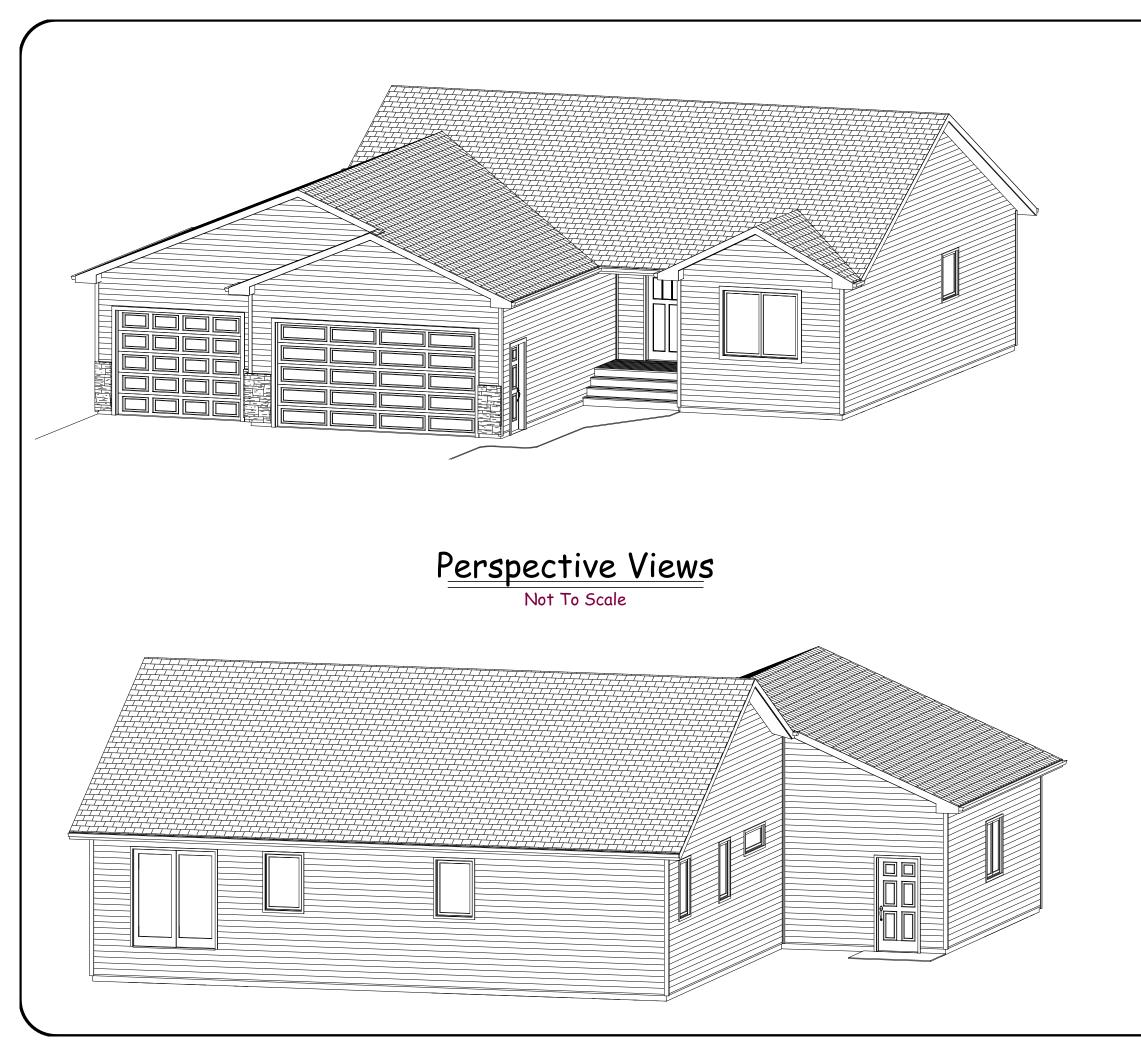

Main Floor Plan Scale: 1/8"=1'-0"

\*2x6 Exterior House Walls \*2x6 Exterior Garage Walls \*8'-0" Ceiling - Main Floor \*10'-6" Ceiling - Garage \*24" Floor Trusses (Figured For Elevations) Note: Actual Truss Size May Differ

Square Foot Calculations: Main Floor - 1406 SF Lower Level - 1406 SF TOTAL LIVING AREA - 2812 SF

Attached Garage - 841 SF Covered Front Deck - 40 SF

Scale: 1/8"=1'-0"