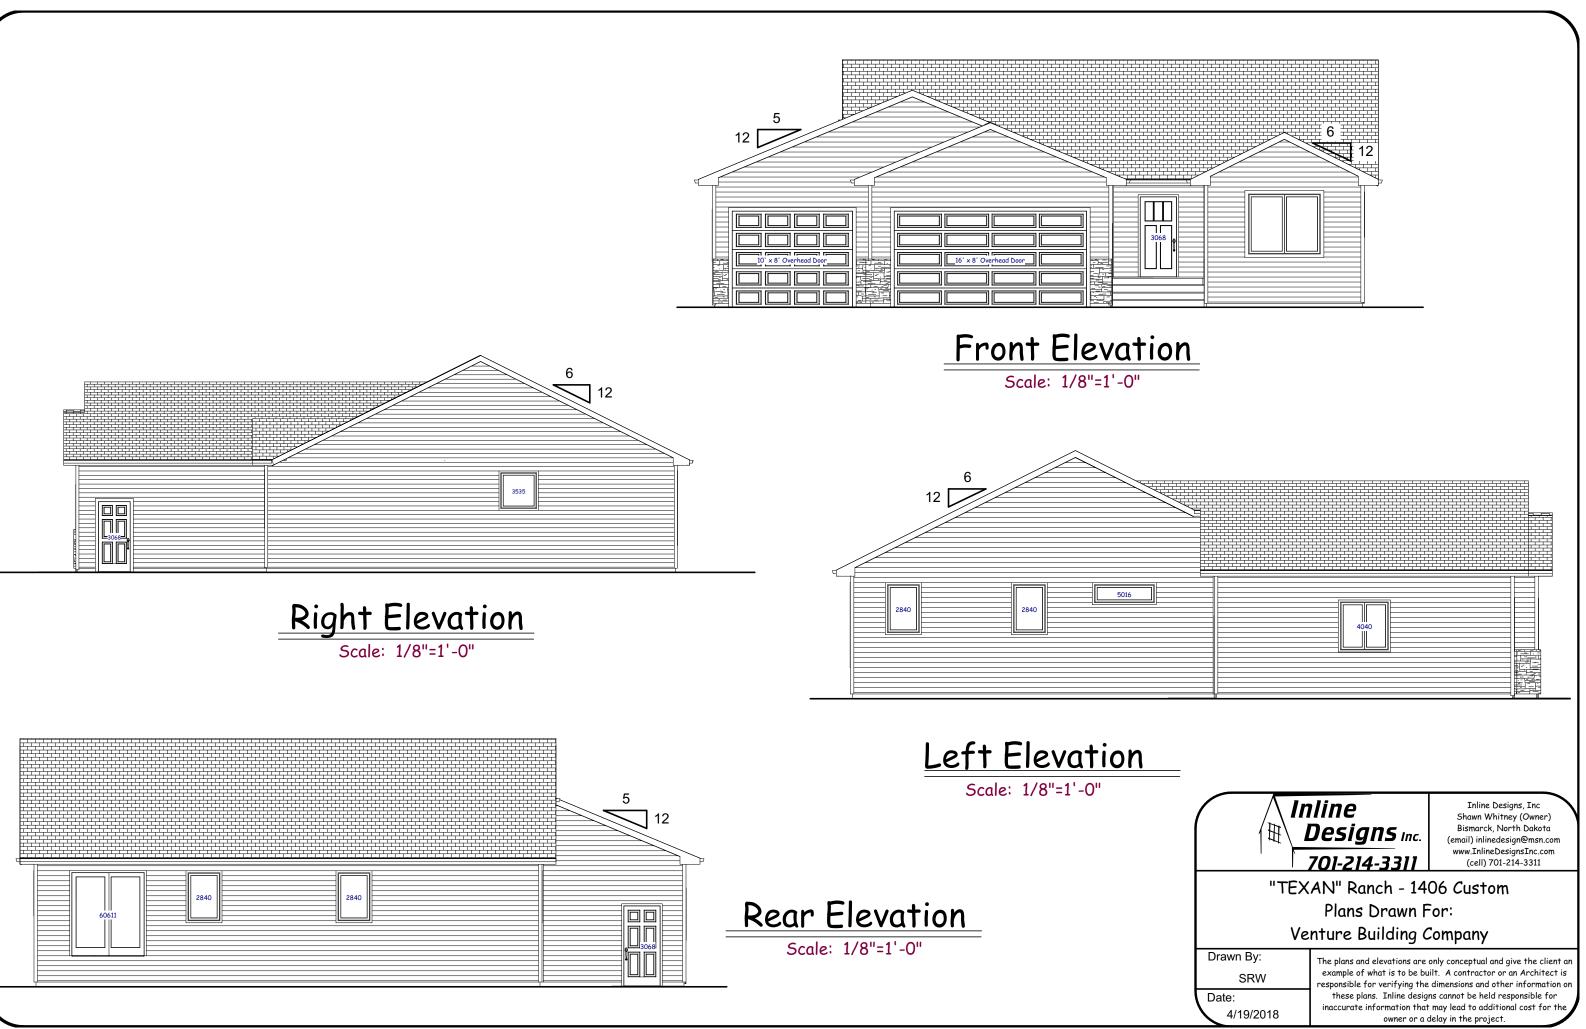

All Exterior Dimensions Are From Outside Of Framing To Outside of Framing. All Exterior Dimensions Are From Edge Of Framing To Edge Of Framing. Door Labels Are Specified By 3068 Which Translates To 3'-0" × 6'-8". Window Labels Are Specified By 2040 Which Translates To 2'-0" × 4'-0".

Main Floor Plan Scale: 1/8"=1'-0"

\*2x6 Exterior House Walls \*2x6 Exterior Garage Walls \*8'-0" Ceiling - Main Floor \*10'-6" Ceiling - Garage \*24" Floor Trusses (Figured For Elevations) Note: Actual Truss Size May Differ

Attached Garage - 841 SF Covered Front Deck - 40 SF

Eave = 16" Overhangs Gable = 16" Overhangs