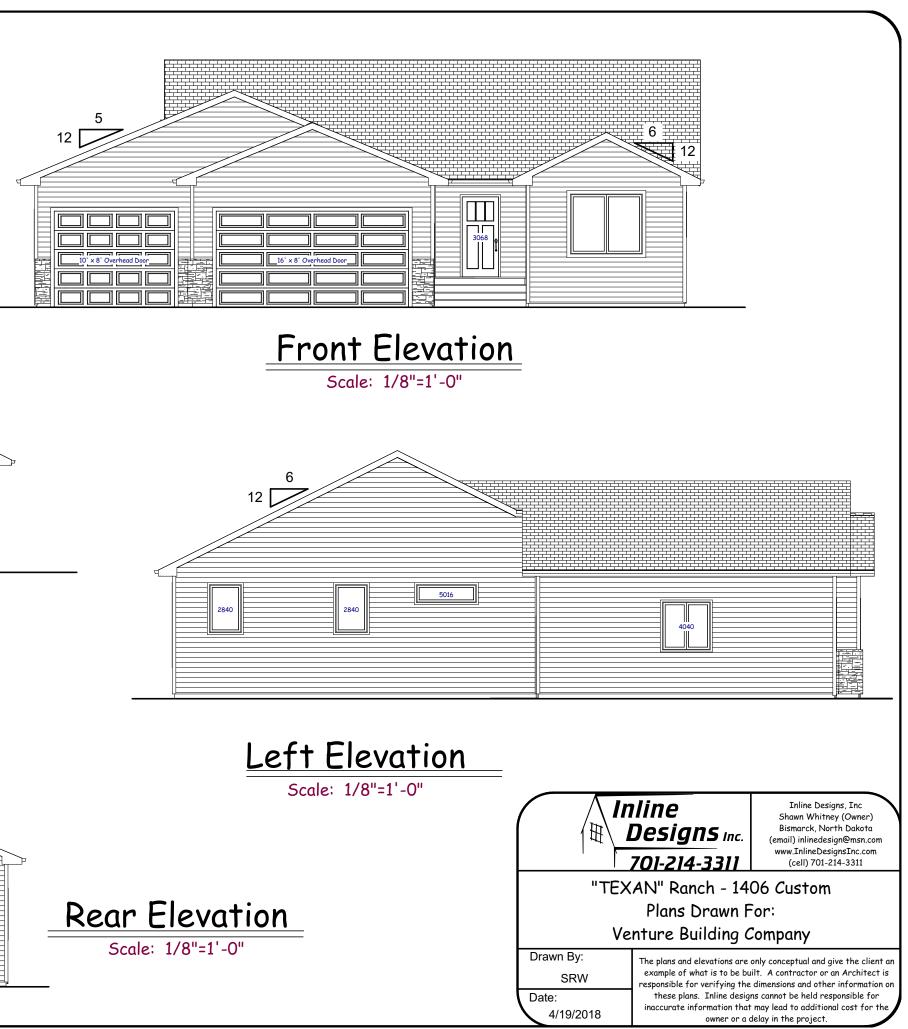

All Exterior Dimensions Are From Outside Of Framing To Outside of Framing. All Exterior Dimensions Are From Edge Of Framing To Edge Of Framing. Door Labels Are Specified By 3068 Which Translates To 3'-0" × 6'-8". Window Labels Are Specified By 2040 Which Translates To 2'-0" × 4'-0".

Main Floor Plan Scale: 1/8"=1'-0"

\*2x6 Exterior House Walls \*2x6 Exterior Garage Walls \*8'-0" Ceiling - Main Floor \*10'-6" Ceiling - Garage \*24" Floor Trusses (Figured For Elevations) Note: Actual Truss Size May Differ