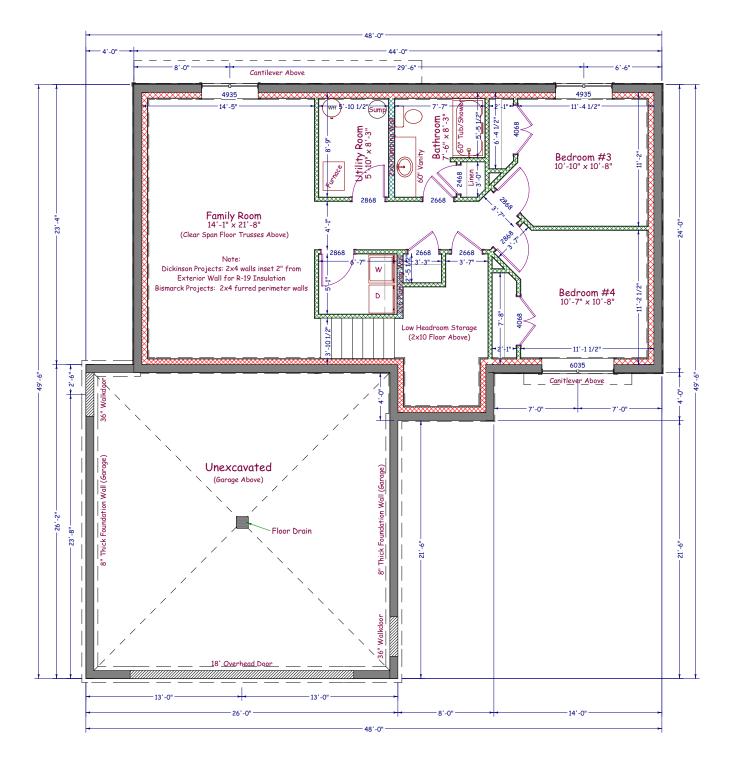

### <u>Basement:</u>

All Exterior Foundation Walls Dimensioned From Outside of Foundation Wall To Outside Of Foundation Wall. All Interior Dimensions Are From The Inside Edge Of The Concrete Foundation Wall To Edge of Interior Wall Framing Or From Edge Of Framing To Edge Of Framing. Door Labels Are Specified By 3068 Which Translates To 3'-0" × 6'-8". Window Labels Are Specified By 2040 Which Translates To 2'-0" × 4'-0". Interior Bearing Walls Are Represented By Solid Walls

Foundation Plan Scale: 1/8"=1'-0" \*2x6 Exterior House Walls \*2x6 Exterior Garage Walls \*8'-0" Ceiling - Main Floor \*9'-0" Ceiling - Garage \*24" Floor Trusses (Figured For Elevations) Note: Actual Truss Size May Differ

<u>Square Foot Calculations:</u> Main Floor - 1148 SF Lower Level - 1091 SF TOTAL LIVING AREA - 2239 SF

Attached Garage - 758 SF Covered Front Porch 32 SF