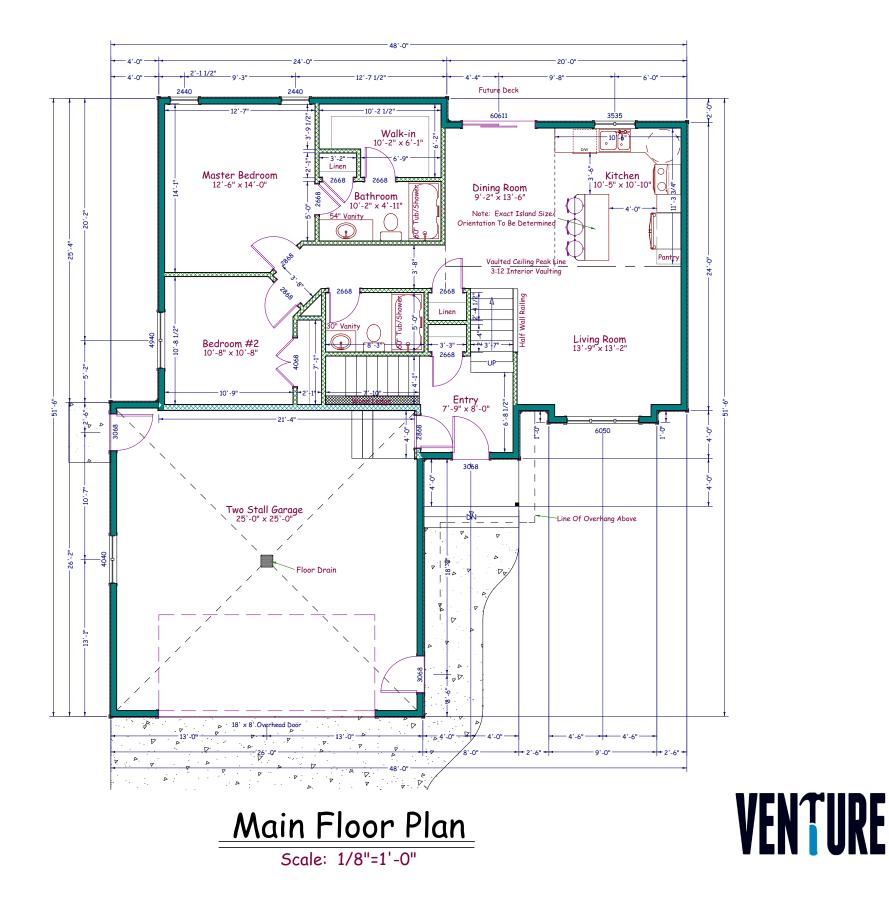

## VENTURE

<u>Main Floor:</u> All Exterior Dimensions Are From Outside Of Framing To Outside of Framing. All Interior Dimensions Are From Edge Of Framing To Edge Of Framing. Door Labels Are Specified By 3068 Which Translates To 3'-0" × 6'-8". Window Labels Are Specified By 2040 Which Translates To 2'-0" × 4'-0".

\*2x6 Exterior House Walls \*2x6 Exterior Garage Walls \*8'-0" Ceiling - Main Floor \*9'-0" Ceiling - Garage \*24" Floor Trusses (Figured For Elevations) Note: Actual Truss Size May Differ

<u>Square Foot Calculations:</u> Main Floor - 1148 SF Lower Level - 1091 SF TOTAL LIVING AREA - 2239 SF

Attached Garage - 758 SF Covered Front Porch 32 SF