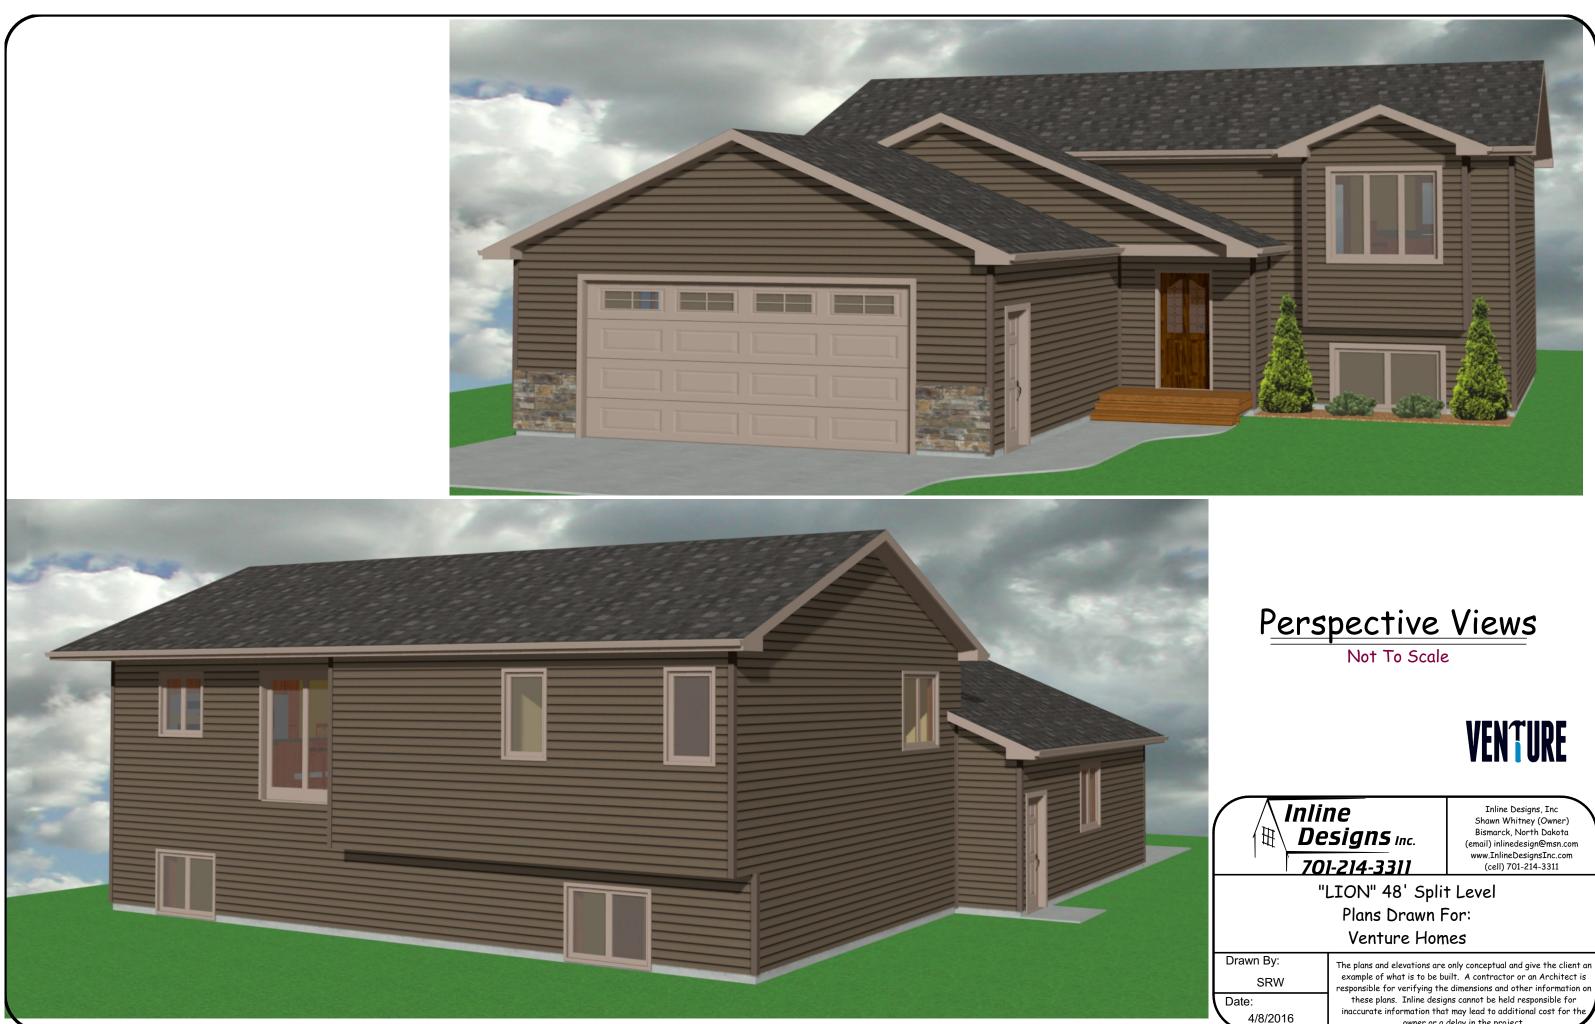

of Foundation Wall To Outside Of Foundation Wall. All Interior Dimensions Are From The Inside Edge Of The Concrete Foundation Wall To Edge of Interior Wall Framing Or From Edge Of Framing To Edge Of Framing. Door Labels Are Specified By 3068 Which Translates To 3'-0" × 6'-8". Window Labels Are Specified By 2040 Which Translates To 2'-0" × 4'-0". Interior Bearing Walls Are Represented By Solid Walls



Foundation Plan Scale: 1/8"=1'-0" \*2x6 Exterior House Walls \*2x6 Exterior Garage Walls \*8'-0" Ceiling - Main Floor \*9'-0" Ceiling - Garage \*24" Floor Trusses (Figured For Elevations) Note: Actual Truss Size May Differ

<u>Square Foot Calculations:</u> Main Floor - 1148 SF Lower Level - 1091 SF TOTAL LIVING AREA - 2239 SF

Attached Garage - 758 SF Covered Front Porch 32 SF

# VENTURE





owner or a delay in the project.