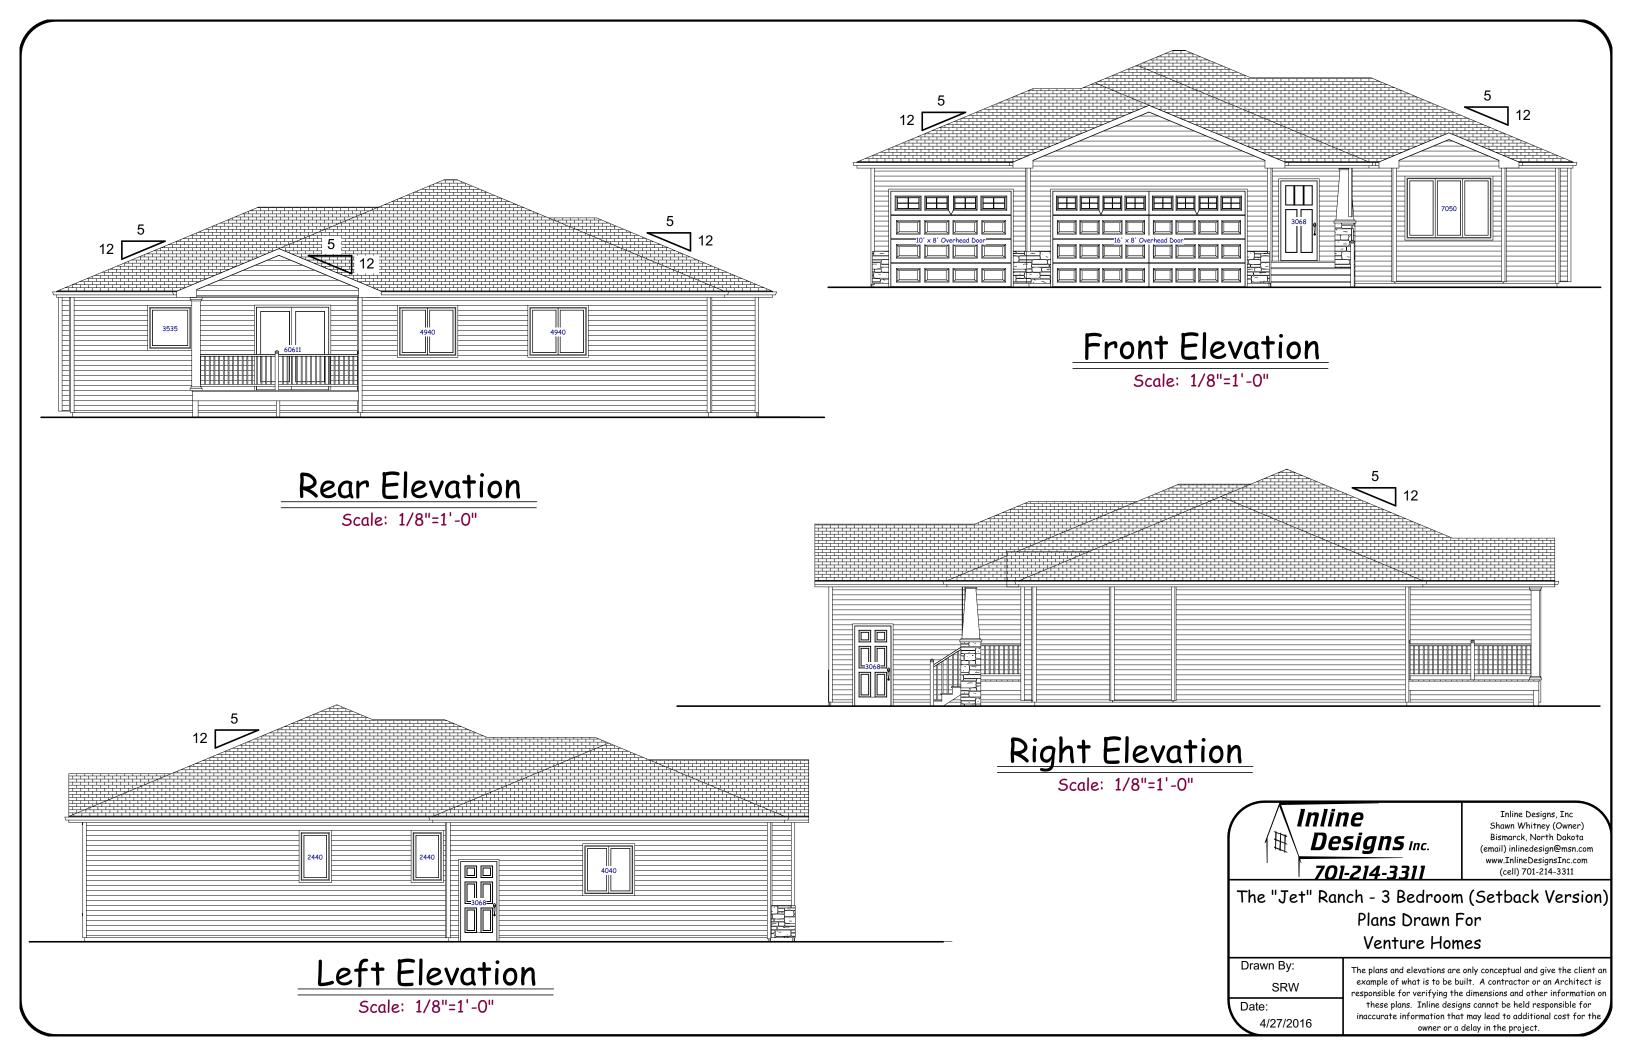

Inline Designs, Inc Shawn Whitney (Owner) Bismarck, North Dakota (email) inlinedesign@msn.com www.InlineDesignsInc.com (cell) 701-214-3311

The "Jet" Ranch - 3 Bedroom (Setback Version) Plans Drawn For Venture Homes

Drawn By: SRW

4/27/2016

Date:

The plans and elevations are only conceptual and give the client ar example of what is to be built. A contractor or an Architect is esponsible for verifying the dimensions and other information on these plans. Inline designs cannot be held responsible for inaccurate information that may lead to additional cost for the owner or a delay in the project.