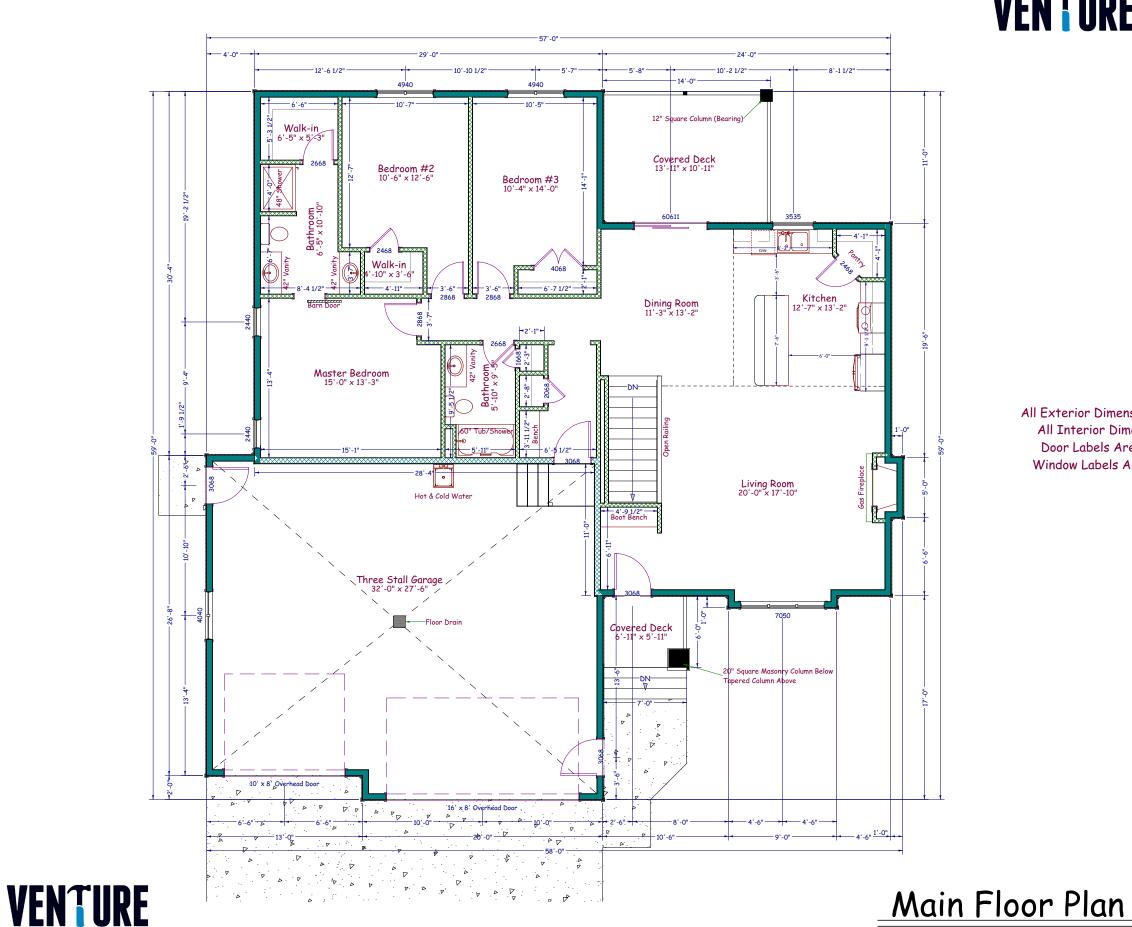

**VENTURE** 

\*2x6 Exterior House Walls - 8'-1 1/8" High \*2x6 Exterior Garage Walls - 10'-2 1/4" High (Verify) \*8" Thick Concrete Basement Walls - 92 7/8" Ceiling \*20" Engineered Floor Trusses (Figured For Elevations) Actual Truss Size May Differ (Verify w/Truss Company)

Information Square Foot Calculations:

Main Floor - 1663 SF Lower Level - 1649 SF

TOTAL LIVING AREA - 3312 SF

Attached Garage - 893 SF

Covered Front Porch - 42 SF/Covered Rear Deck - 144 SF

### Main Floor:

All Exterior Dimensions Are From Outside Of Framing To Outside of Framing. All Interior Dimensions Are From Edge Of Framing To Edge Of Framing. Door Labels Are Specified By 3068 Which Translates To 3'-0" x 6'-8". Window Labels Are Specified By 2040 Which Translates To 2'-0" x 4'-0".

Scale: 1/8"=1'-0"

**VENTURE** 

\*2x6 Exterior House Walls - 8'-1 1/8" High \*2x6 Exterior Garage Walls - 10'-2 1/4" High (Verify) \*8" Thick Concrete Basement Walls - 92 7/8" Ceiling \*20" Engineered Floor Trusses (Figured For Elevations) Actual Truss Size May Differ (Verify w/Truss Company) Square Foot Calculations:

Main Floor - 1663 SF Lower Level - 1649 SF TOTAL LIVING AREA - 3312 SF

Attached Garage - 893 SF Covered Front Porch - 42 SF/Covered Rear Deck - 144 SF