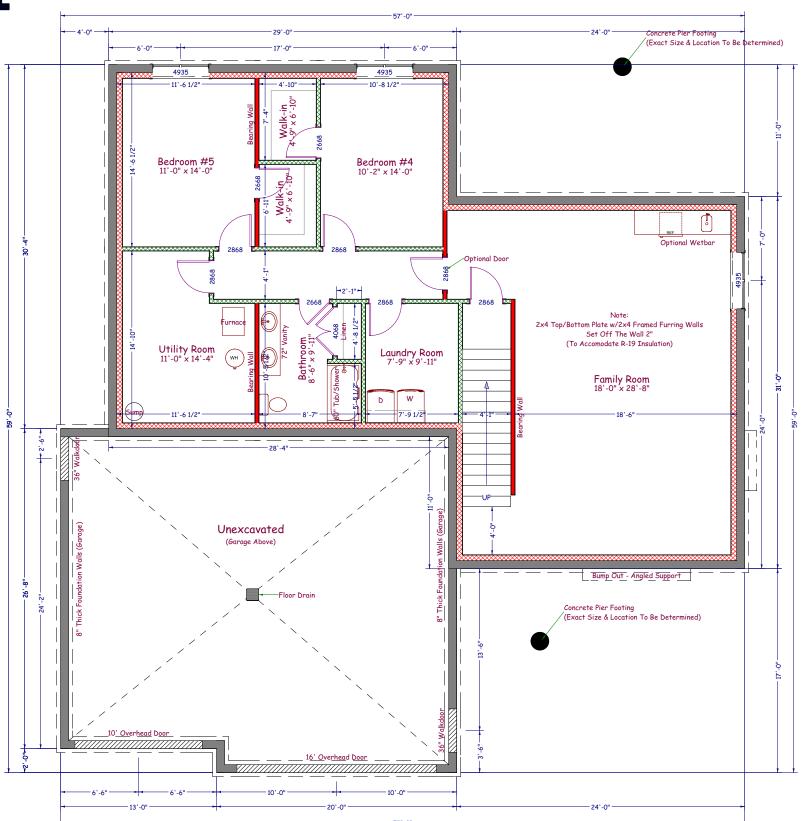

### Basement:

All Exterior Foundation Walls Dimensioned From Outside of Foundation Wall To Outside Of Foundation Wall.

All Interior Dimensions Are From The Inside Edge Of The Concrete Foundation Wall To Edge of Interior Wall Framing Or From Edge Of Framing To Edge Of Framing.

Door Labels Are Specified By 3068 Which Translates To 3'-0" x 6'-8".

Window Labels Are Specified By 2040 Which Translates To 2'-0" x 4'-0".

Interior Bearing Walls Are Represented By Solid Walls

### Foundation Plan

Scale: 1/8"=1'-0"

Inline

Inline Designs, Inc Shawn Whitney (Owner) Bismarck, North Dakota (email) inlinedesign@msn.com www.InlineDesignsInc.com (cell) 701-214-3311

The "Jet" Ranch - 3 Bedroom (Setback Version)